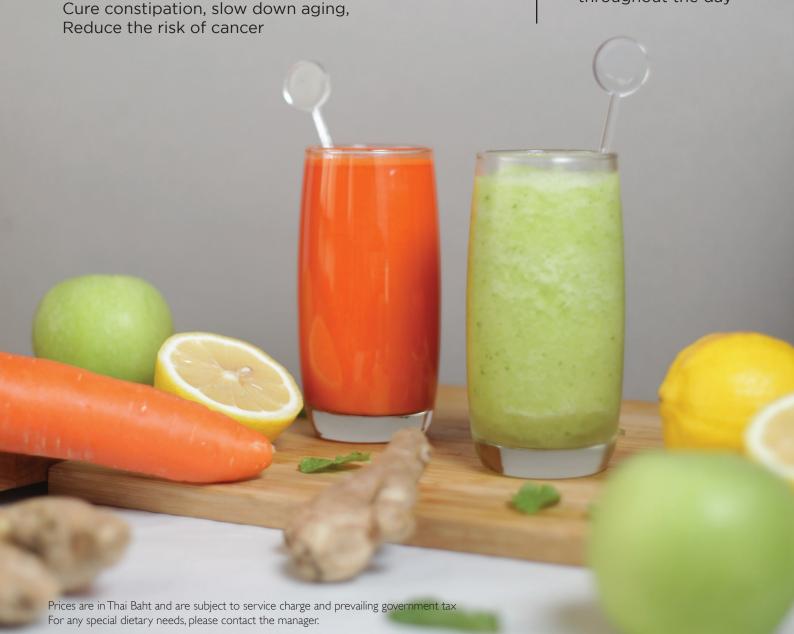

# **Vitality Drinks**

in the blood

Treat high blood pressure

# HEALTH & WELLNESS 100 Celery, Ginger, Carrot, Apple, Pineapple Suitable for those who want to control their weight,

Suitable for those who want to control their weight, Reduce migraine pain

# RELAX & REFRESHING Watermelon, Orange, Cantaloupe, Lime Nourish the eyes, Reduce fat and cholesterol

DIGESTION

Beetroot, Carrot, Green Apple, Pineapple

Accelerate the metabolic rate in the body,

# IMMUNE BOOSTER 100 Orange, Pineapple, Celery, Carrot

MAKES PEOPLE
FEEL HAPPY
AND VITAL

Have a Vitality drink
and raise a glass to

**WE BELIEVE** 

THAT GOOD

FOOD

and raise a glass to a philosophy that believes in travelling healthy.