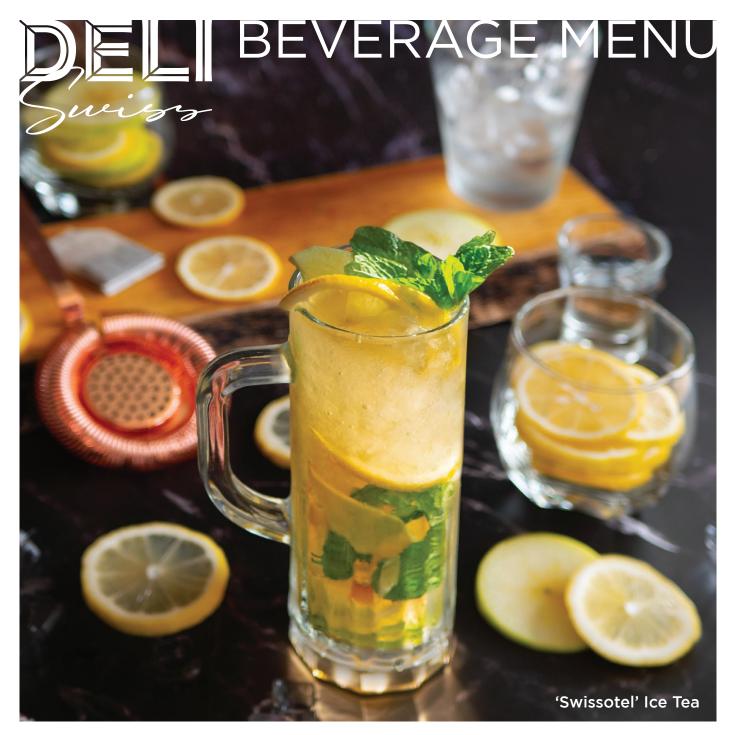

# Ice Tea

Fresh Lime Soda Butterfly Pea Flower

Nishio Green Tea 110

80

80

Thai Milk Ice Tea

Green Tea Latte

Strawberry-Lychee-Rose Ice Tea